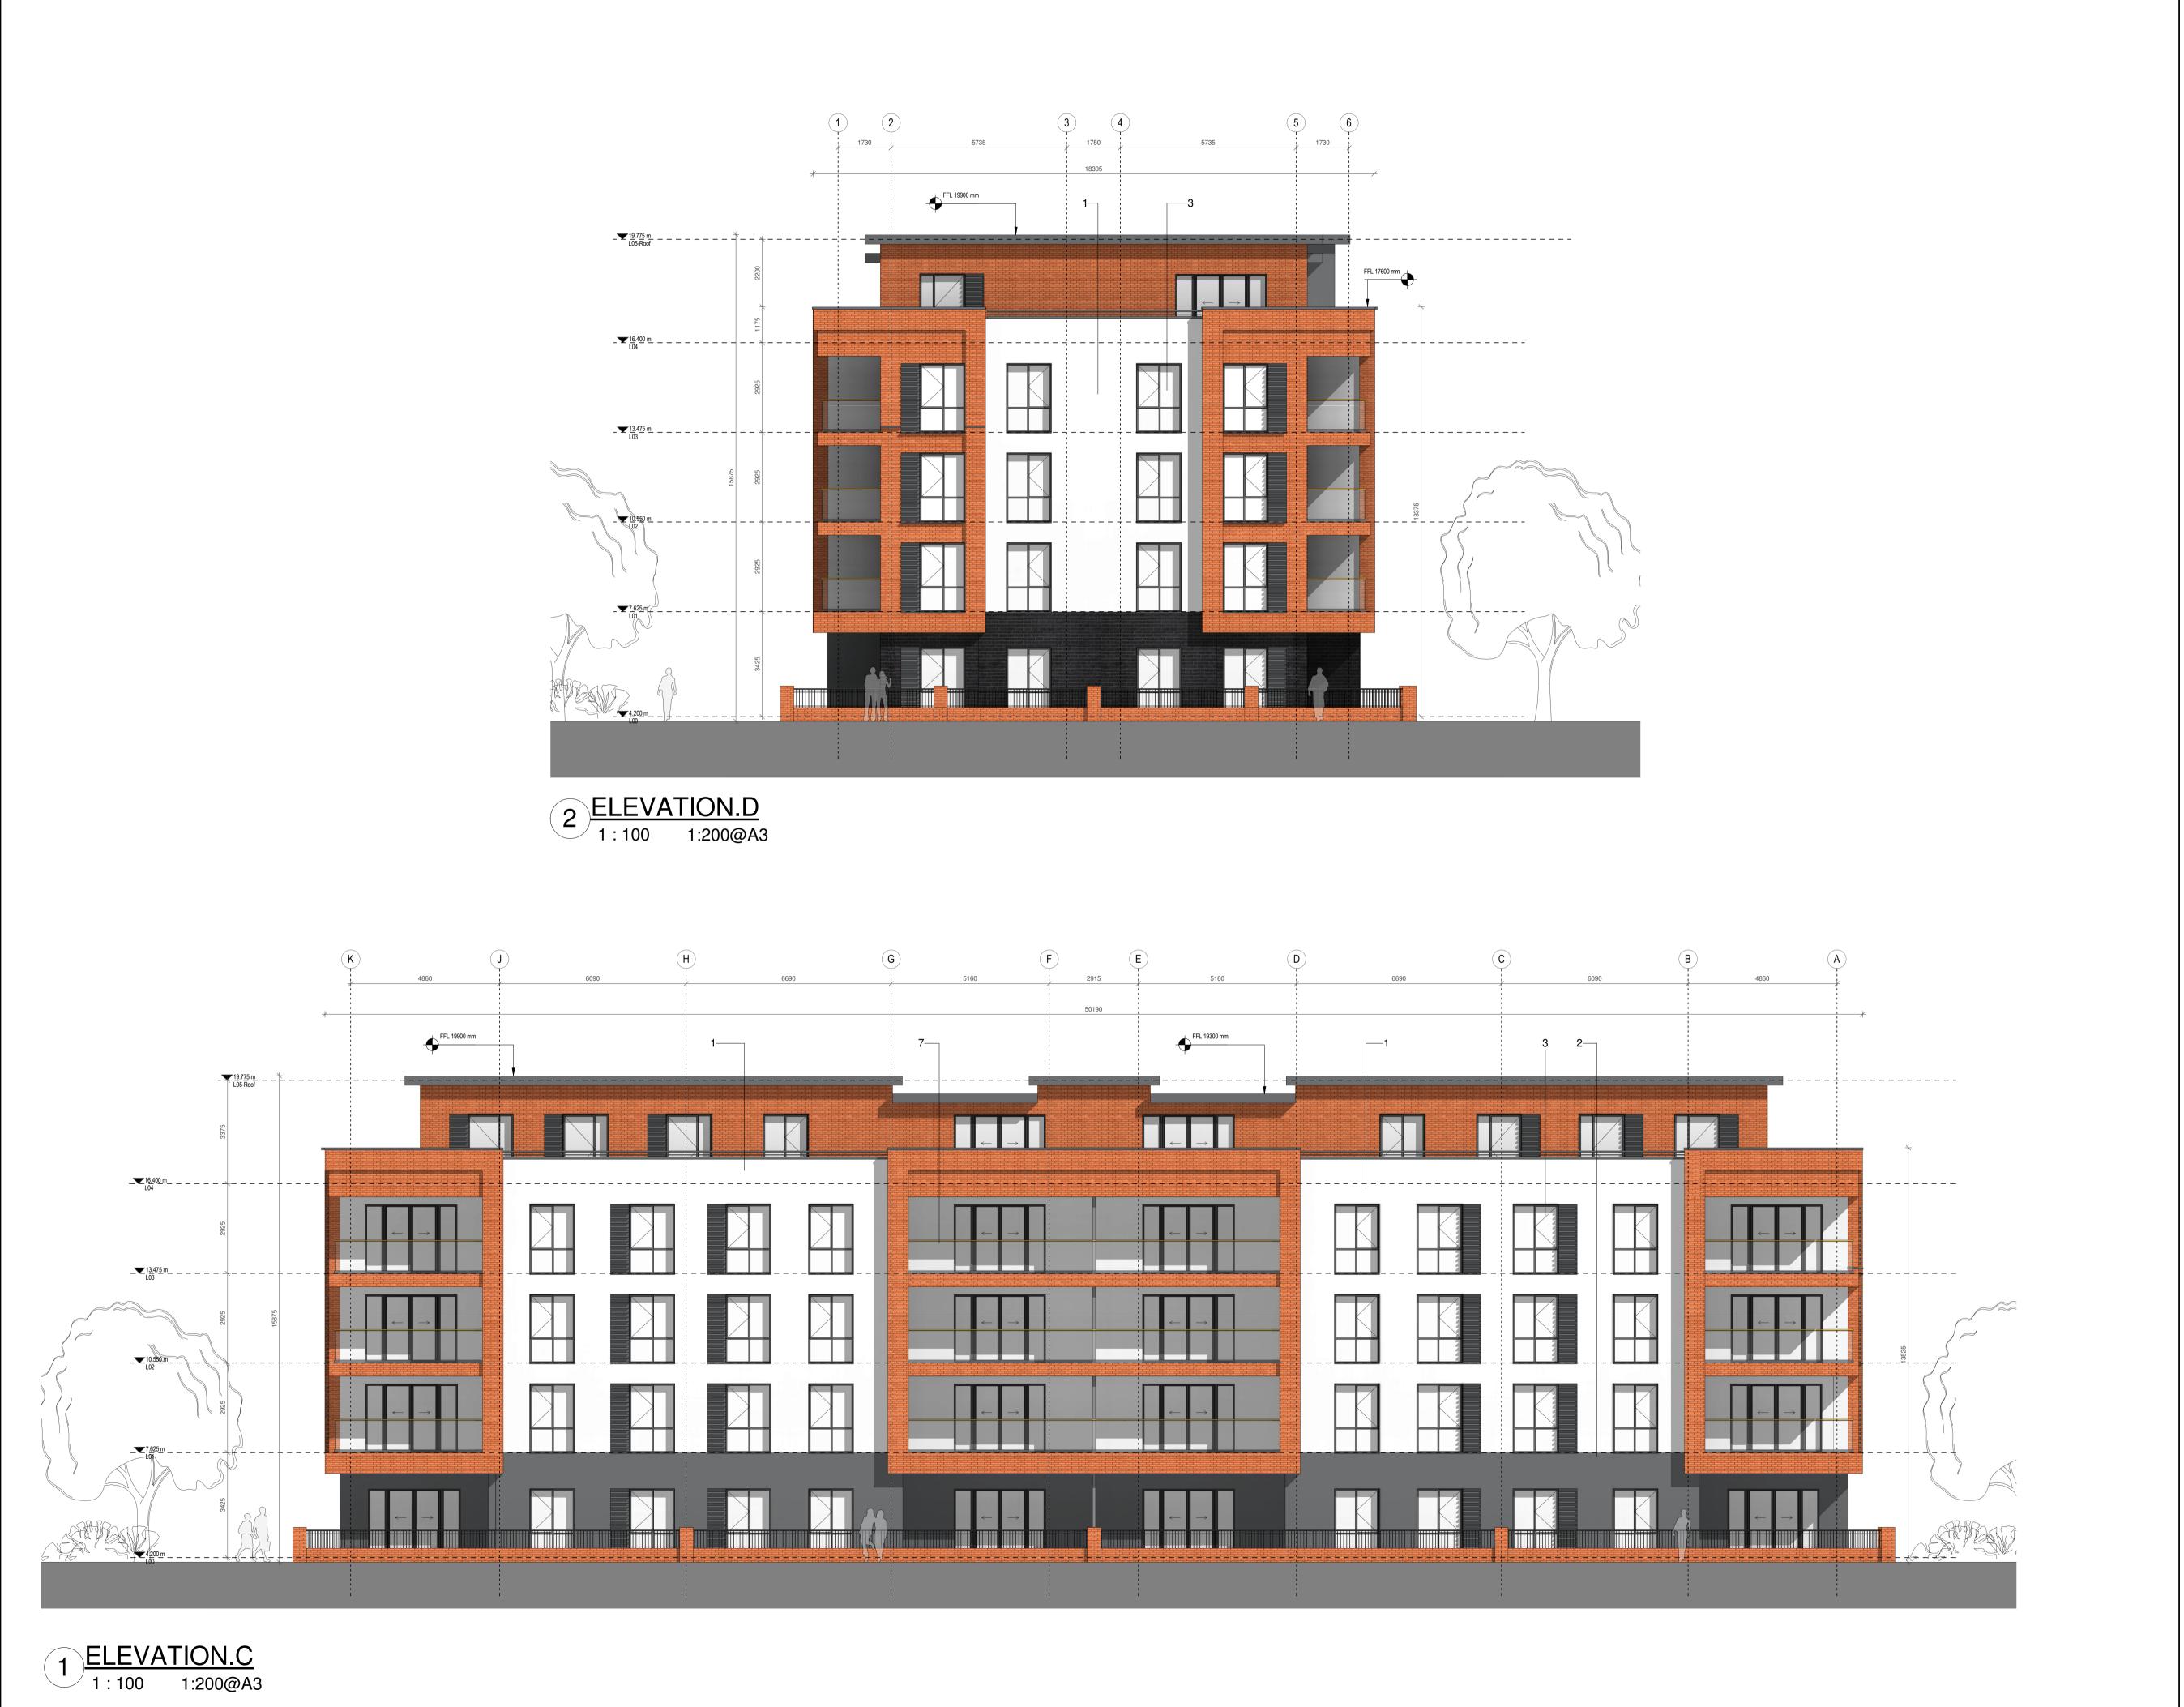

DO NOT SCALE FROM THIS DRAWING. USE FIGURED DIMENSIONS IN ALL CASES. VERIFY DIMENSIONS ON SITE AND REPORT ANY DISCREPANCIES TO THE ARCHITECTS IMMEDIATELY. THIS DRAWING TO BE READ IN CONJUNCTION WITH THE ARCHITECTS SPECIFICATION. © THIS DRAWING IS COPYRIGHT AND MAY ONLY BE REPRODUCED WITH THE ARCHITECTS PERMISSION. Keynote Legend Key Value Keynote Text Selected Render Finish type 1 Selected Render Finish type 2 Selected Windows & Doors Frame Finish Selected Brickwork Selected Glazed Balcony / Railing P03.04 12.03.18 BLR Issued to Planning Consultant for Review P03.03 02.02.18 JMc Issued to Planning Consultant for Review | A | | P03.02 | 12.01.17 | BLR | Issued for RFI | P03.01 | 18.08.17 | MFG | Issued for Planning | Rev Date DRN Description reddy architecture +urbanism Reddy Architecture + Urbanism 41 Dean Street, Kilkenny R95 P291 T: +353 (0)56 7762697 W: www.reddyarchitecture.com E: info@reddyarchitecture.com Client Details:
William Neville & Sons Project Details: Carcur Park Wexford Drawing Title: Elevations Sheet 2 Apartment Block 5 18.08.17 As indicated P15-209K